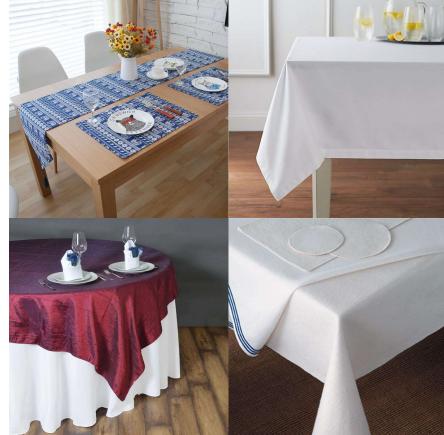

#### **Types of Equipment/Utensils**

|   | Equipment/Utensils/Tools | Description/Example                                                |
|---|--------------------------|--------------------------------------------------------------------|
|   | Linen                    | Tablecloths, napkin, service<br>cloths, table runner, place<br>mat |
|   | Tableware                | Flatware, cutleries,<br>silverware                                 |
| - | Glassware                | Wine glasses, champaign<br>flutes                                  |
|   | Crockery                 | Plates, bowl, jug                                                  |
|   | Service Utensils         | Ladles, tongs                                                      |
|   | Service Equipment        | Tray, tray jacks, wine bucket,<br>decanter, bar equipment          |
|   | Equipment/Appliances     | Coffee machine, blender,<br>plate warmer                           |
|   | Waiter's Tool            | Corkscrews, wine key, wine<br>knife, bottle opener                 |