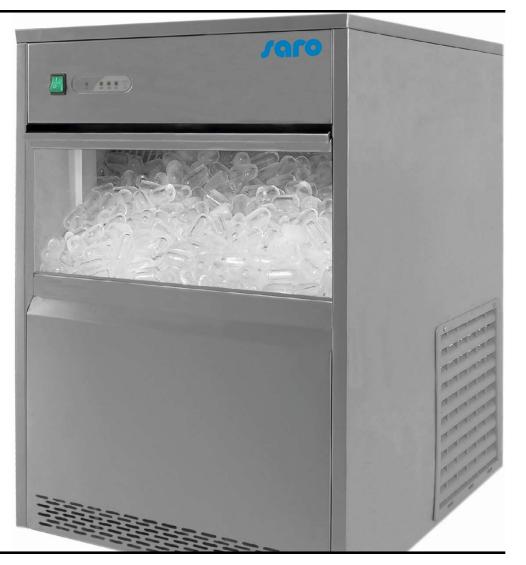

#### FOOD & BEVERAGE OPERATIONS – Service Equipment & Tools



Food & Beverage Operations – Food & Beverage Service System





https://www.youtube.com/watch?v=N2zV5qfMMzc

#### **Tableware**



### Tableware -Holloware

.



# Tableware -Silverware



## Tableware -Chaffing Dishes



#### Crockery -Chinaware



#### Glassware



## Cutleries -Spoon, Folk, Knife



# **Cutleries - Tong**

- Utility tong
- Serving tong
- Stainless steel tong
- Barbeque tong
- Scissor tong
- Silicon tong
- Cooking tong
- High heat tong
- Pasta tong
- Pom tong



## Equipment – Ice Cube Machine



## Equipment – Warmer Machine



#### Dishwasher



Dishwasher Deb - YouTube



#### **Types of Equipment/Utensils**



|   | Equipment/Utensils/Tools | Description/Example                                                |
|---|--------------------------|--------------------------------------------------------------------|
|   | Linen                    | Tablecloths, napkin, service<br>cloths, table runner, place<br>mat |
|   | Tableware                | Flatware, cutleries,<br>silverware                                 |
| - | Glassware                | Wine glasses, champaign<br>flutes                                  |
|   | Crockery                 | Plates, bowl, jug                                                  |
|   | Service Utensils         | Ladles, tongs