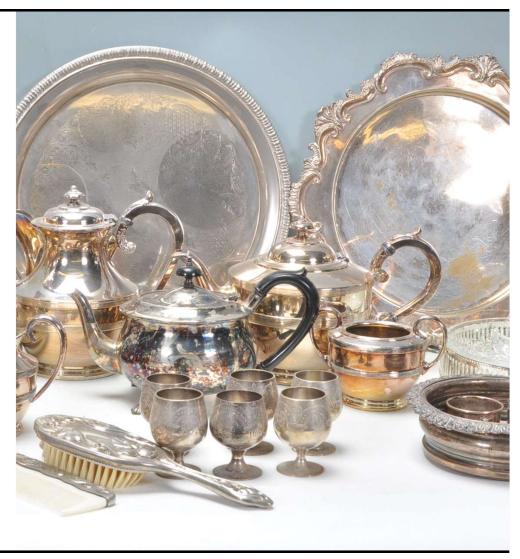

#### FOOD & BEVERAGE OPERATIONS – Service Equipment & Tools



Food & Beverage Operations – Food & Beverage Service System





https://www.youtube.com/watch?v=N2zV5qfMMzc

#### **Tableware**



### Tableware -Holloware

.



# Tableware -Silverware



## Tableware -Chaffing Dishes



#### Crockery -Chinaware



#### Glassware



## Cutleries -Spoon, Folk, Knife



# **Cutleries - Tong**

- Utility tong
- Serving tong
- Stainless steel tong
- Barbeque tong
- Scissor tong
- Silicon tong
- Cooking tong
- High heat tong
- Pasta tong
- Pom tong



## Equipment – Ice Cube Machine



## Equipment – Warmer Machine



#### Dishwasher



Dishwasher Deb - YouTube



#### **Types of Equipment/Utensils**



|   | Equipment/Utensils/Tools | Description/Example                                                |
|---|--------------------------|--------------------------------------------------------------------|
|   | Linen                    | Tablecloths, napkin, service<br>cloths, table runner, place<br>mat |
|   | Tableware                | Flatwar