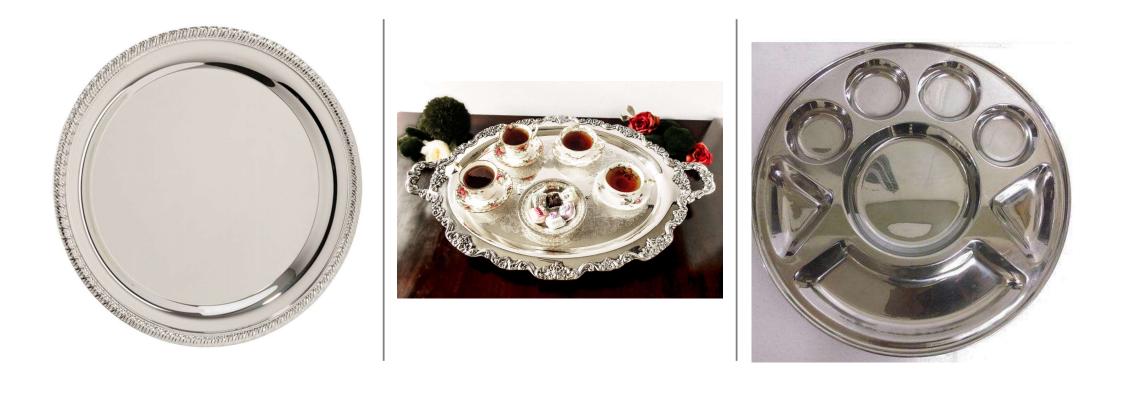

#### FOOD & BEVERAGE OPERATIONS – Service Equipment & Tools



Food & Beverage Operations – Food & Beverage Service System





https://www.youtube.com/watch?v=N2zV5qfMMzc

#### **Tableware**



### Tableware -Holloware

.



# Tableware -Silverware



## Tableware -Chaffing Dishes



#### Crockery -Chinaware



#### Glassware



## Cutleries -Spoon, Folk, Knife



# **Cutleries - Tong**

- Utility tong
- Serving tong
- Stainless steel tong
- Barbeque tong
- Scissor tong
- Silicon tong
- Cooking tong
- High heat tong
- Pasta tong
- Pom tong



## Equipment – Ice Cube Machine



## Equipment – Warmer Machine



#### Dishwasher



Dishwasher Deb - YouTube



#### **Types of Equipment/Utensils**



|   | Equipment/Utensils/Tools | Description/Example                                                |
|---|--------------------------|--------------------------------------------------------------------|
|   | Linen                    | Tablecloths, napkin, service<br>cloths, table runner, place<br>mat |
|   | Tableware                | Flatware, cutleries,<br>silverware                                 |
| - | Glassware                | Wine glasses, champaign<br>flutes                                  |
|   | Crockery                 | Plates, bowl, jug                                                  |
|   | Service Utensils         | Ladles, tongs                                                      |
|   | Service Equipment        | Tray, tray