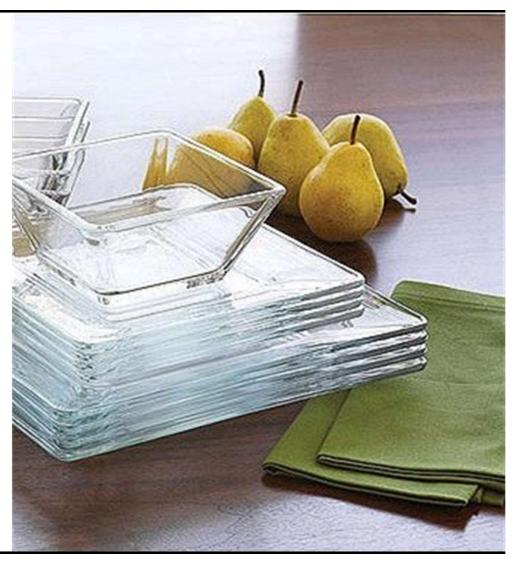

#### FOOD & BEVERAGE OPERATIONS – Service Equipment & Tools



Food & Beverage Operations – Food & Beverage Service System





https://www.youtube.com/watch?v=N2zV5qfMMzc

#### **Tableware**



### Tableware -Holloware

.



# Tableware -Silverware



## Tableware -Chaffing Dishes



#### Crockery -Chinaware



#### Glassware



## Cutleries -Spoon, Folk, Knife



# **Cutleries - Tong**

- Utility tong
- Serving tong
- Stainless steel tong
- Barbeque tong
- Scissor tong
- Silicon tong
- Cooking tong
- High heat tong
- Pasta tong
- Pom tong



## Equipment – Ice Cube Machine



## Equipment – Warmer Machine



#### Dishwasher



Dishwasher Deb - YouTube



#### **Types of Equipment/Utensils**



|   | Equipment/Utensils/Tools | Description/Example                                                |
|---|--------------------------|--------------------------------------------------------------------|
|   | Linen                    | Tablecloths, napkin, service<br>cloths, table runner, place<br>mat |
|   | Tableware                | Flatware, cutleries,<br>silverware                                 |
| - | Glassware