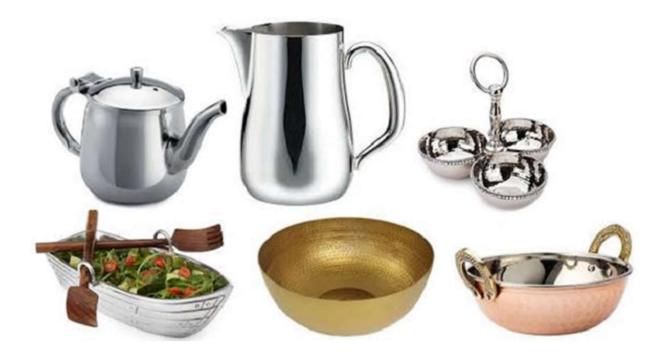

#### FOOD & BEVERAGE OPERATIONS – Service Equipment & Tools



Food & Beverage Operations – Food & Beverage Service System





https://www.youtube.com/watch?v=N2zV5qfMMzc

#### **Tableware**



### Tableware -Holloware

.



# Tableware -Silverware



## Tableware -Chaffing Dishes



#### Crockery -Chinaware



#### Glassware



## Cutleries -Spoon, Folk, Knife



# **Cutleries - Tong**

- Utility tong
- Serving tong
- Stainless steel tong
- Barbeque tong
- Scissor tong
- Silicon tong
- Cooking tong
- High heat tong
- Pasta tong
- Pom tong



## Equipment – Ice Cube Machine



## Equipment – Warmer Machine



#### Dishwasher



Dishwasher Deb - YouTube



#### **Types of Equipment/Utensils**



|   | Equipment/Utensils/Tools | Description/Example                                                |
|---|--------------------------|--------------------------------------------------------------------|
|   | Linen                    | Tablecloths, napkin, service<br>cloths, table runner, place<br>mat |
|   | Tablewa