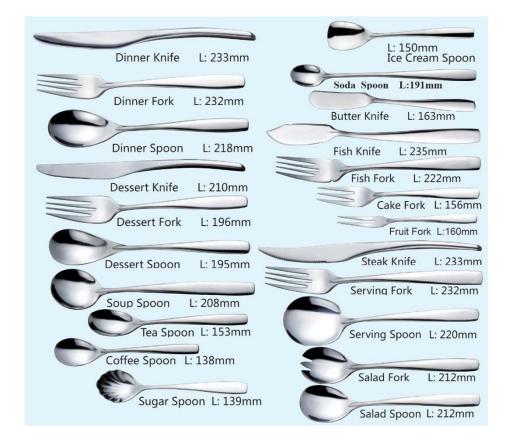

#### FOOD & BEVERAGE OPERATIONS – Service Equipment & Tools



Food & Beverage Operations – Food & Beverage Service System





https://www.youtube.com/watch?v=N2zV5qfMMzc

#### **Tableware**



### Tableware -Holloware

.



# Tableware -Silverware



## Tableware -Chaffing Dishes



#### Crockery -Chinaware



#### Glassware



## Cutleries -Spoon, Folk, Knife



# **Cutleries - Tong**

- Utility tong
- Serving tong
- Stainless steel tong
- Barbeque tong
- Scissor tong
- Silicon tong
- Cooking tong
- High heat tong
- Pasta tong
- Pom tong



## Equipment – Ice Cube Machine



## Equipment – Warmer Machine



#### Dishwasher



Dishwasher Deb - YouTube



#### **Types of Equipment/Utensils**



|   | Equipment/Utensils/Tools | Description/Example                                                |
|---|--------------------------|--------------------------------------------------------------------|
|   | Linen                    | Tablecloths, napkin, service<br>cloths, table runner, place<br>mat |
|   | Tableware                | Flatware, cutleries,<br>silverware                                 |
| - | Glassware                | Wine glasses, champa