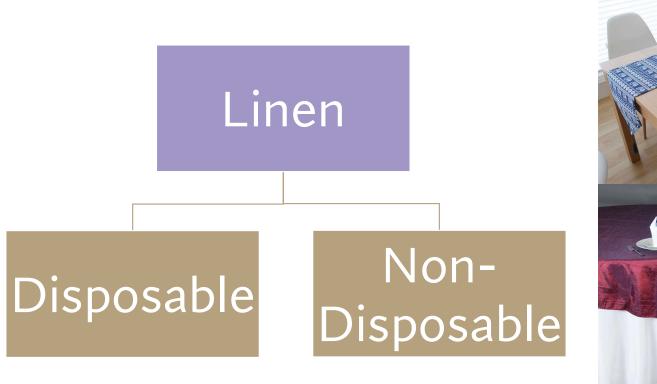

#### **Types of Equipment/Utensils**

|   | Equipment/Utensils/Tools | Description/Example                                                |
|---|--------------------------|--------------------------------------------------------------------|
|   | Linen                    | Tablecloths, napkin, service<br>cloths, table runner, place<br>mat |
|   | Tableware                | Flatware, cutleries,<br>silverware                                 |
| - | Glassware                | Wine glasses, champaign<br>flutes                                  |
|   | Crockery                 | Plates, bowl, jug                                                  |
|   | Service Utensils         | Ladles, tongs                                                      |
|   | Service Equipment        | Tray, tray jacks, wine bucket,<br>decanter, bar equipment          |
|   | Equipment/Appliances     | Coffee machine, blender,<br>plate warmer                           |
|   | Waiter's Tool            | Corkscrews, wine key, wine<br>knife, bottle opener                 |