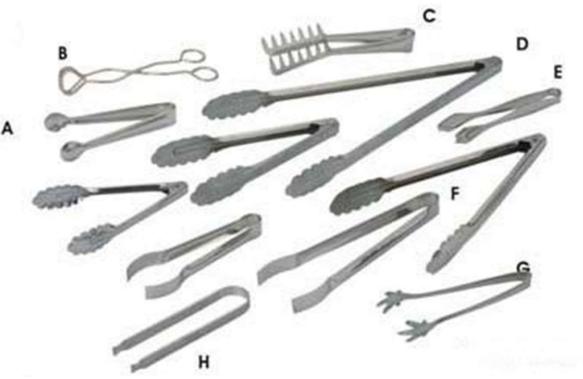

# **Cutleries - Tong**

- Utility tong
- Serving tong
- Stainless steel tong
- Barbeque tong
- Scissor tong
- Silicon tong
- Cooking tong
- High heat tong
- Pasta tong
- Pom tong