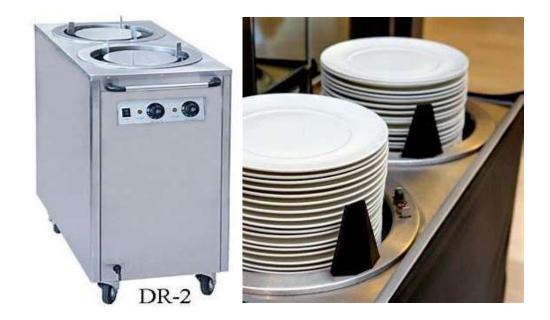

#### FOOD & BEVERAGE OPERATIONS – Service Equipment & Tools



Food & Beverage Operations – Food & Beverage Service System





https://www.youtube.com/watch?v=N2zV5qfMMzc

#### **Tableware**



### Tableware -Holloware

.



# Tableware -Silverware



## Tableware -Chaffing Dishes



#### Crockery -Chinaware



#### Glassware



## Cutleries -Spoon, Folk, Knife



# **Cutleries - Tong**

- Utility tong
- Serving tong
- Stainless steel tong
- Barbeque tong
- Scissor tong
- Silicon tong
- Cooking tong
- High heat tong
- Pasta tong
- Pom tong



## Equipment – Ice Cube Machine



## Equipment – Warmer Machine



#### Dishwasher



Dishwasher Deb - YouTube



#### **Types of Equipment/Utensils**



|   | Equipment/Utensils/Tools | Description/Example                                                |
|---|--------------------------|--------------------------------------------------------------------|
|   | Linen                    | Tablecloths, napkin, service<br>cloths, table runner, place<br>mat |
|   | Tableware                | Flatware, cutleries,<br>silverware                                 |
| - | Glassware                | Wine glasses, champaign<br>flutes                                  |
|   | Crockery                 | Plates, bowl, jug                                                  |
|   | Service Utensils         | Ladles, tongs