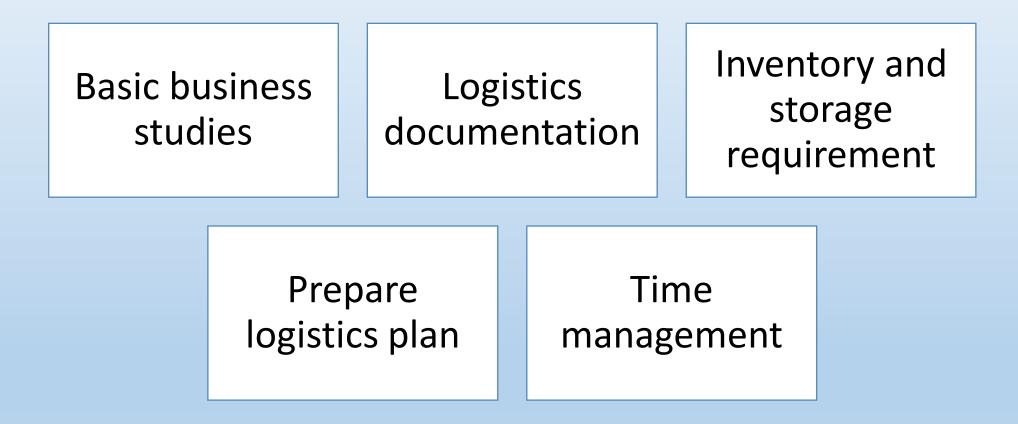

## MODULE 2: 2.3 EVENT LOGISTICS COORDINATION

## EVENT EXECUTION COORDINATION cont.

2. Prepare logistics document





# **BASIC BUSINESS STUDIES**

基础商业研究



#### How to Write an Event Planning Proposal

Customize your proposals to reflect your unique services and skills

Your event proposal is first and foremost a reflection of your client. Because planning an event requires customizing that event to suit your client's needs and budget, your proposal should reflect an event that is personal and unique. You can use a template as a general guide to getting started writing your event proposal, but then tailor it and include the individual services provided for each client.

## **Getting Started on the Event Proposal**

- 1. Introduce yourself and the project.
- 2. Write an attractive event description.
- 3. List all services provided.
- 4. Show your previous work.
- 5. Incorporate monetary information t